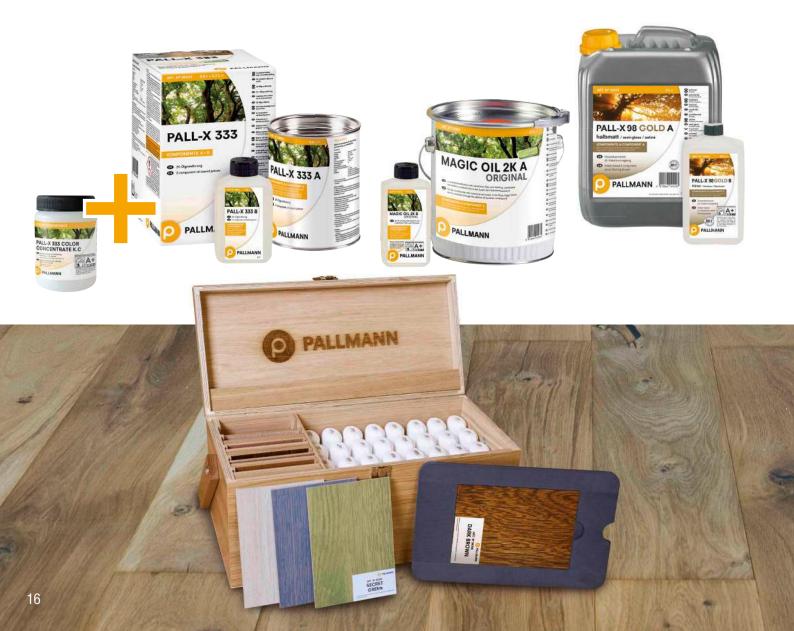

#### **3 components, 1 solution**

The PALLMANN COLOR COLLECTION consists of three components. Base Component A, Hardener B, and color pigment C. Safe, simple, and solvent-free.

#### **Fast and Easy**

The color system is quickly accessible, simple, and safe to use. The pre-assembled components ensure a consistent color every time.

#### **It's Your Choice!**

As far as the priming and subsequent sealing are concerned, you are in the best hands at PALLMANN and have absolute flexibility. In addition to the various primers, the PALLMANN COLOR COLLECTION can be finished with both a 2-component lacquer or oil finish from PALLMANN.

#### **It's your Choice**

With the PALLMANN COLOR COLLECTION you have a very flexible system at hand. Whether you want a lacquered or oil final surface, the components allow for many combinations.

Sealing in lacquer or oil and finishing with a 2-components lacquer or MAGIC OIL 2K ORIGINAL